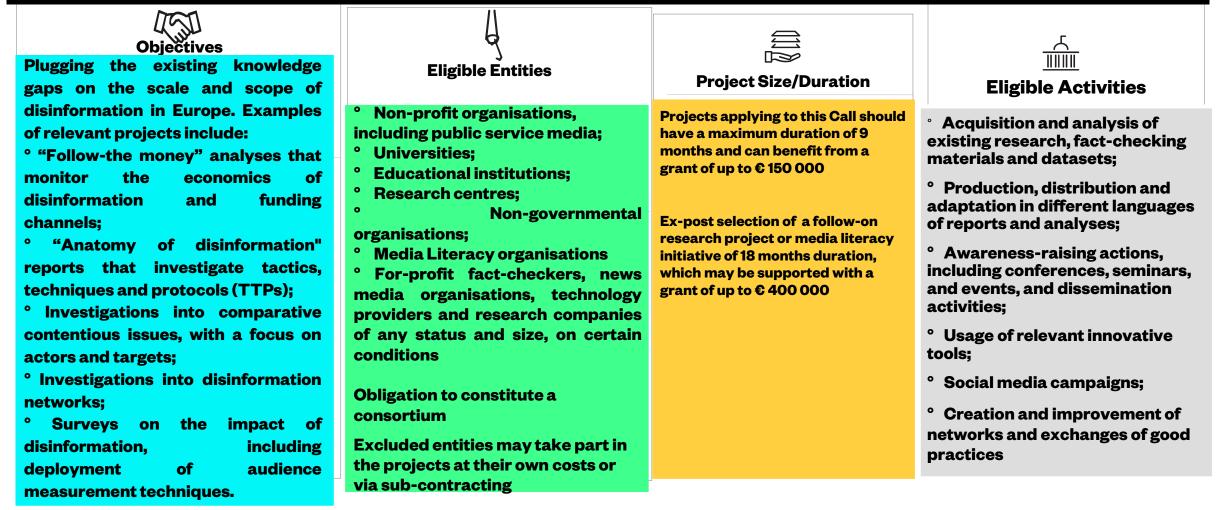

## **Investigations into Disinformation Dynamics**

Rationale: Supporting country-specific and thematic investigations that can provide new insights into concrete cases of disinformation, the specific mechanisms that enable its dissemination online, and its impact on public opinion, with a view to strengthening a EU-relevant evidence-base about the dynamics of disinformation and paving the way to follow-on research